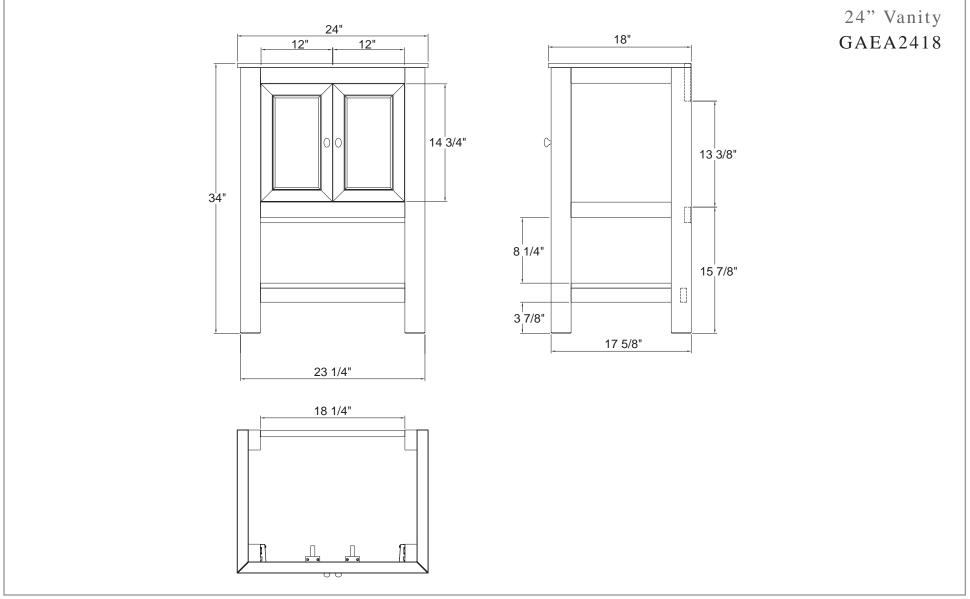

## **24" Gazette Vanity** GAEA2418

Vanity Top & Undermount Sink Not Included.

This 24" console-style vanity from the Gazette Collection has an alluring blend of traditional and modern influences. It features a unique lower storage shelf along with an inner storage space behind two doors.

- •Overall dimensions: 24" x 18" x 34"
- Two doors with slow-closing bumpers
- One lower shelf
- Includes fully adjustable leg levelers for uneven floors
- Espresso finish
- Solid Poplar wood and MDF with wood veneer
- Brushed Nickel hardware finish
- •To complete your bathroom with the Gazette
- Collection please view the coordinating item